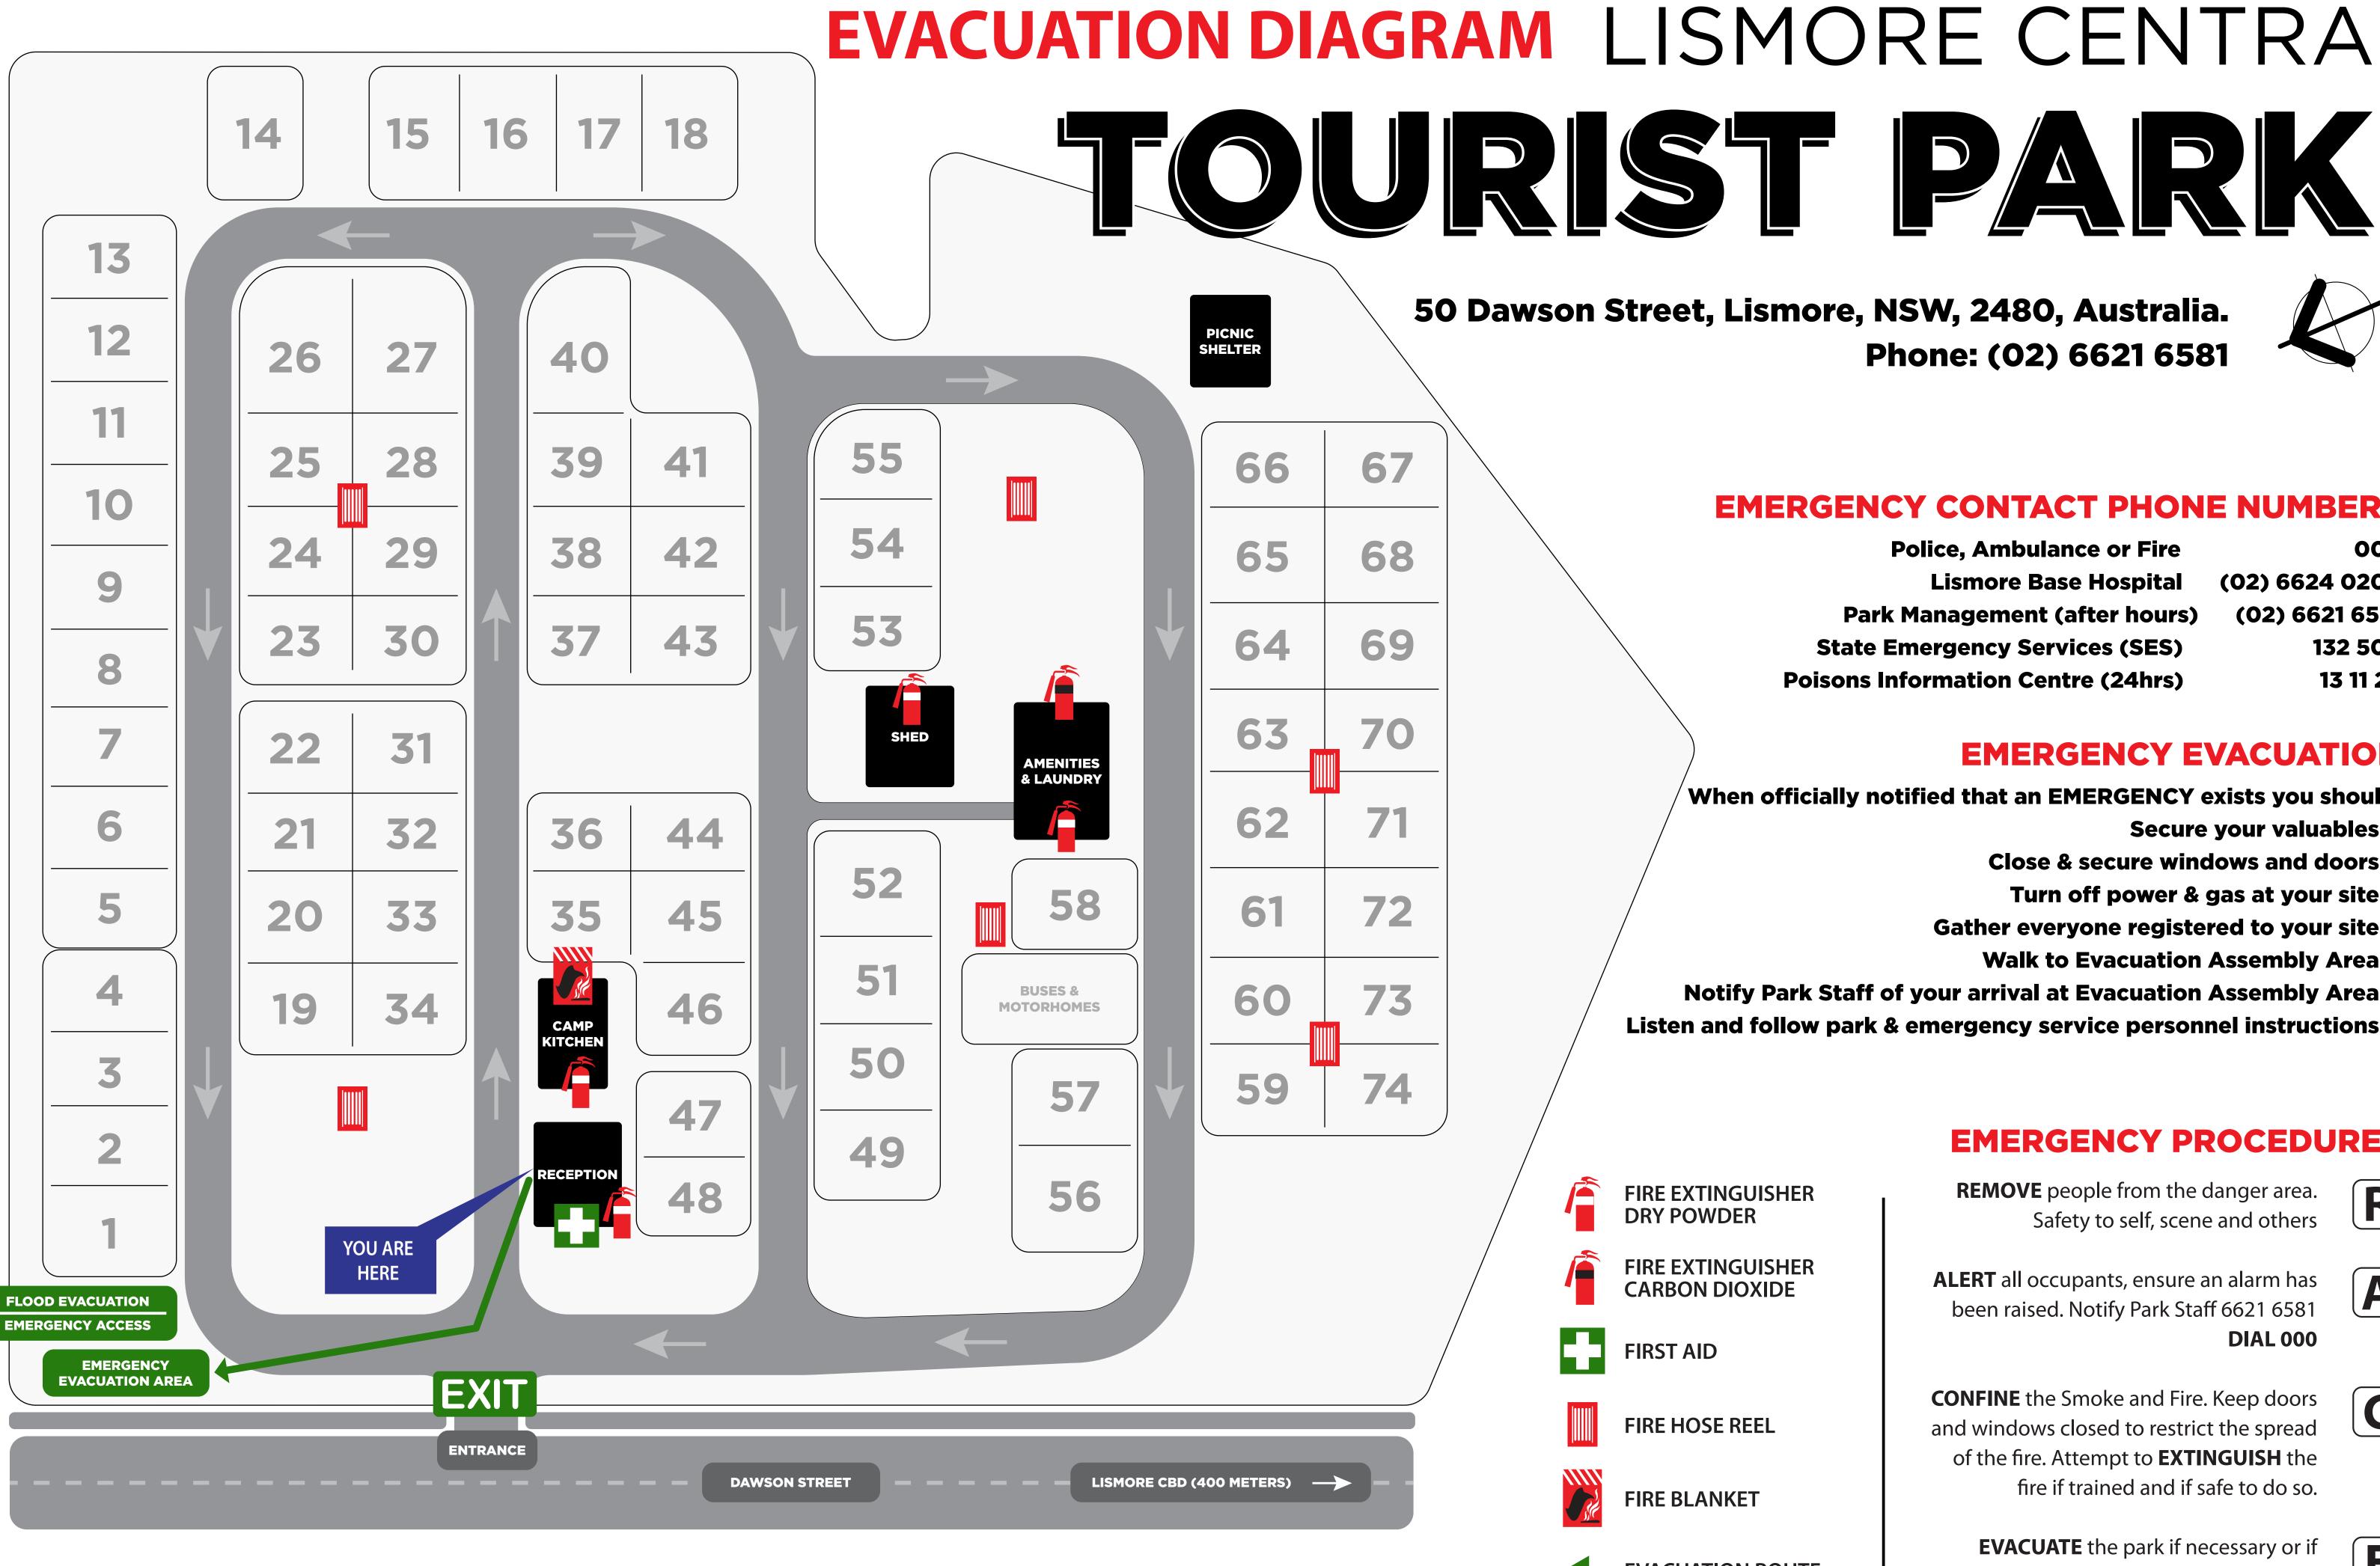

## OURIST PAL

50 Dawson Street, Lismore, NSW, 2480, Australia.

Phone: (02) 6621 6581

## **EMERGENCY CONTACT PHONE NUMBERS**

**Police, Ambulance or Fire** 000 **Lismore Base Hospital** (02) 6624 0200 Park Management (after hours) (02) 6621 6581 **State Emergency Services (SES)** 132 500 13 11 26 **Poisons Information Centre (24hrs)** 

## **EMERGENCY EVACUATION**

When officially notified that an EMERGENCY exists you should:

- Secure your valuables •
- Close & secure windows and doors •
- Turn off power & gas at your site •
- Gather everyone registered to your site
  - Walk to Evacuation Assembly Area •
- Notify Park Staff of your arrival at Evacuation Assembly Area •
- Listen and follow park & emergency service personnel instructions •

## **EMERGENCY PROCEDURES**

**FIRE EXTINGUISHER DRY POWDER** 

**FIRST AID** 

FIRE EXTINGUISHER

**CARBON DIOXIDE** 

FIRE HOSE REEL

**DIAL 000** 

**EVACUATE** the park if necessary or if advised to do so.

R

A

Version: 1

FIRE BLANKET

**EVACUATION ROUTE**