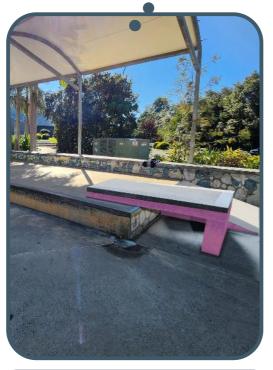

#### **SKATE LEGEND**

- 1 Up Ramp
- 2 Stage Up Ramp
- 3 +200 (H) Pier 7 & Stage Up Ramp
- 4 Wide Tread Stair Set (Height TBD On-Site)
- 5 +250 (H) Manual Pad
- 6 +250 (H) Loading Dock with Hydrant Bonk
- 7 +300 (H) Flat Rail
- 8 +200 (H) Slappy Kerb
- 9 +400 (H) Hubbas & Stair Set (Stage 02)