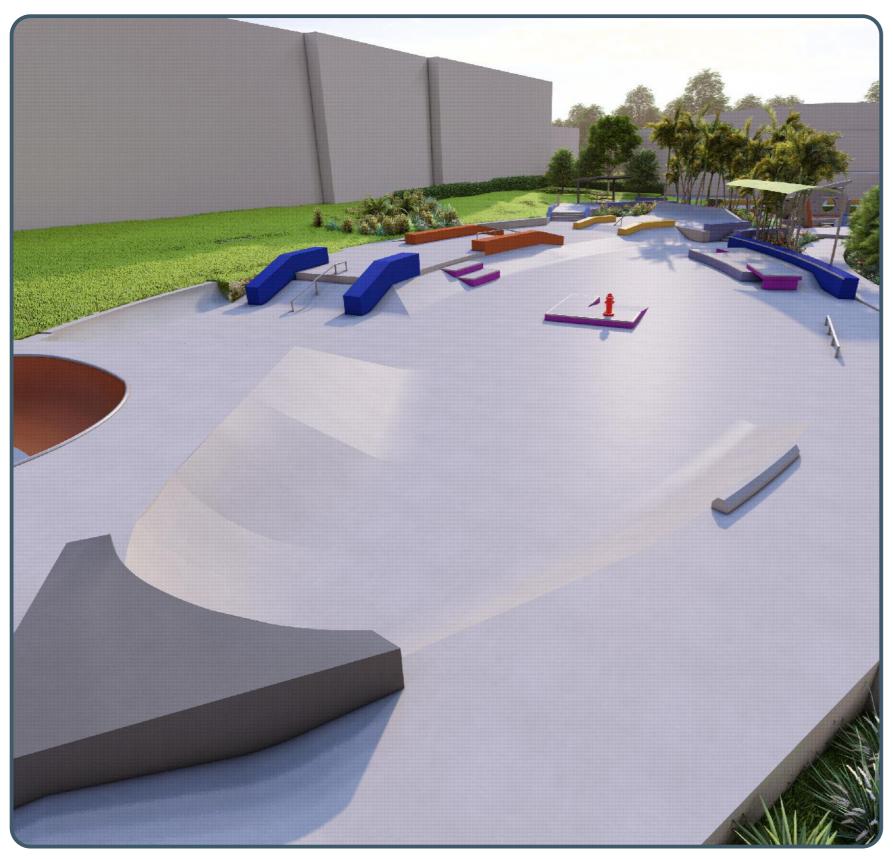

#### **SKATE LEGEND**

- 1 Up Ramp
- 2 Stage Up Ramp
- 3 +200 (H) Pier 7 & Stage Up Ramp
- 4 Wide Tread Stair Set (Height TBD On-Site)
- 5 +250 (H) Manual Pad
- 6 +250 (H) Loading Dock with Hydrant Bonk
- 7 +300 (H) Flat Rail
- 8 +200 (H) Slappy Kerb
- 9 +400 (H) Hubbas & Stair Set (Stage 02)

## 5.2 FINAL SKATEPARK CONCEPT 3D RENDERS