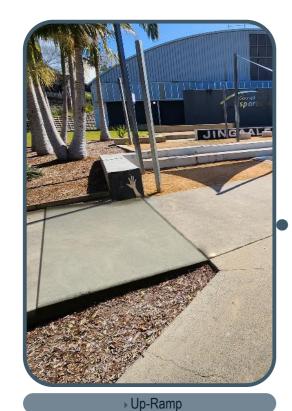

## 4.1 DRAFT CONCEPT OPTION

- All images have been sourced through TSP.

▶ Stage Up-Ramp

→ Pier 7 & Stage Up-Ramp

→ Wide Stair Ledge Combination

→ Hydrant Gap & Manual Pad

▶ Flat Bar Rail