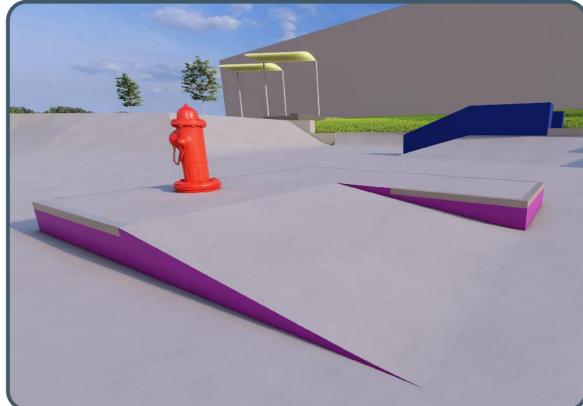

#### **SKATE LEGEND**

- 1 Up Ramp
- 2 Stage Up Ramp
- 3 +200 (H) Pier 7 & Stage Up Ramp
- 4 Wide Tread Stair Set (Height TBD On-Site)
- 5 +250 (H) Manual Pad
- 6 +250 (H) Loading Dock with Hydrant Bonk
- 7 +300 (H) Flat Rail
- 8 +200 (H) Slappy Kerb
- 9 +400 (H) Hubbas & Stair Set (Stage 02)

## 5.2 FINAL SKATEPARK CONCEPT 3D RENDERS