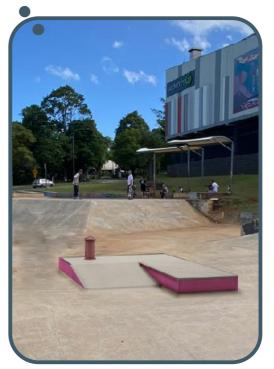

## 4.1 DRAFT CONCEPT OPTION

- All images have been sourced through TSP.

▶ Stage Up-Ramp

→ Pier 7 & Stage Up-Ramp

→ Wide Stair Ledge Combination

→ Hydrant Gap & Manual Pad

▶ Flat Bar Rail

#### **SKATE LEGEND**

- 1 Up Ramp
- 2 Stage Up Ramp
- 3 +200 (H) Pier 7 & Stage Up Ramp
- 4 Wide Tread Stair Set (Height TBD On-Site)
- 5 +250 (H) Manual Pad
- 6 +250 (H) Loading Dock with Hydrant Bonk
- 7 +300 (H) Flat Rail
- 8 +200 (H) Slappy Kerb
- 9 +400 (H) Hubbas & Stair Set (Stage 02)