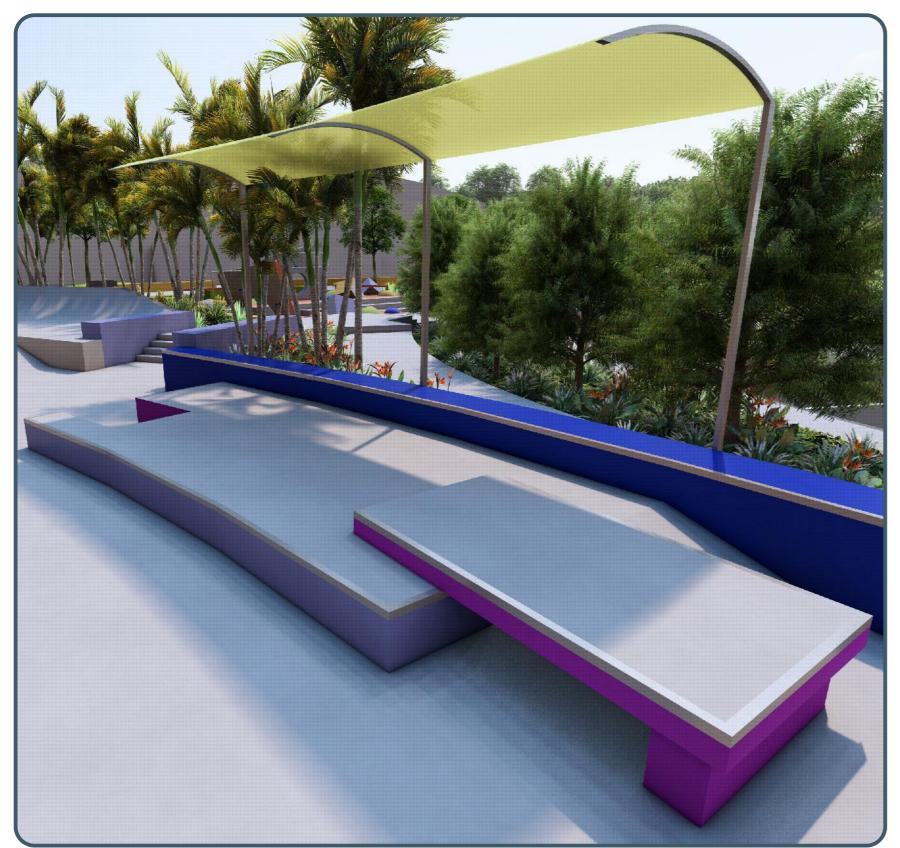

#### **SKATE LEGEND**

- 1 Up Ramp
- 2 Stage Up Ramp
- 3 +200 (H) Pier 7 & Stage Up Ramp
- 4 Wide Tread Stair Set (Height TBD On-Site)
- 5 +250 (H) Manual Pad
- 6 +250 (H) Loading Dock with Hydrant Bonk
- 7 +300 (H) Flat Rail
- 8 +200 (H) Slappy Kerb
- 9 +400 (H) Hubbas & Stair Set (Stage 02)

## 5.2 FINAL SKATEPARK CONCEPT 3D RENDERS