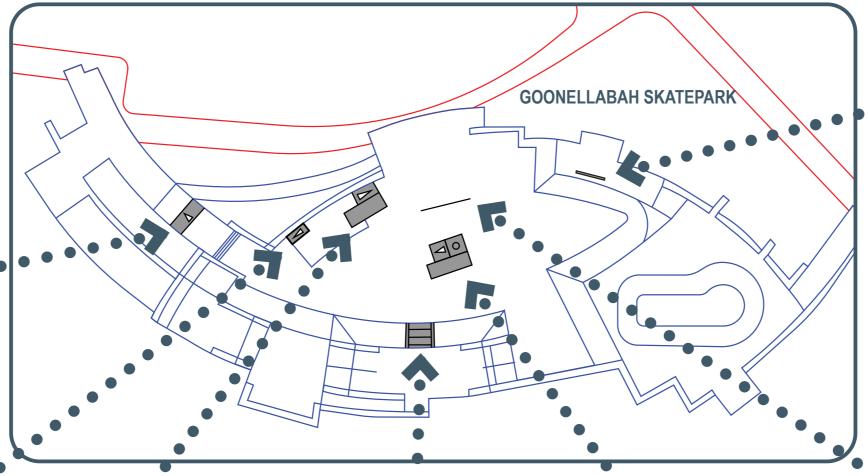

#### **SKATE LEGEND**

- 1 Up Ramp
- 2 Stage Up Ramp
- 3 +200 (H) Pier 7 & Stage Up Ramp
- 4 Wide Tread Stair Set (Height TBD On-Site)
- 5 +250 (H) Manual Pad
- 6 +250 (H) Loading Dock with Hydrant Bonk
- 7 +300 (H) Flat Rail
- 8 +200 (H) Slappy Kerb
- 9 +400 (H) Hubbas & Stair Set (Stage 02)

#### LANDSCAPE EMBELLISHMENTS

- 1 Proposed Refuge Space with 4x4, Shelter, In-situ Concrete Block Seating, Water Fountain, Bin Receptacles & Universal Access via Pathway Connection from GSAC (Stage 02 Future Works)
- Proposed Garden Beds (Stage 02 Future Works)
- Proposed Parkour/Active Play Space with Climbing Walls, Rubber Softfall (Stage 02 Future Works)
- 4 Existing Skatepark Entry & Access Path
- 5 Existing Shelter & Block Seating
- Proposed Drainage Swale

#### **STAGES**

Stage 01 - Proposed Skatepark Obstacles (See Skate Legend)

Stage 02 (Future Works) - Refuge Space with 4x4, Shelter, In-situ Concrete Block Seating, Water Fountain, Bin Receptacles & Universal Access via Pathway Connection from GSAC. Proposed Half-Court Basketball area that maintains the existing access to GSAC. Design provides additional skate obstacles whilst maintaining the function of the existing drainage swale on site.