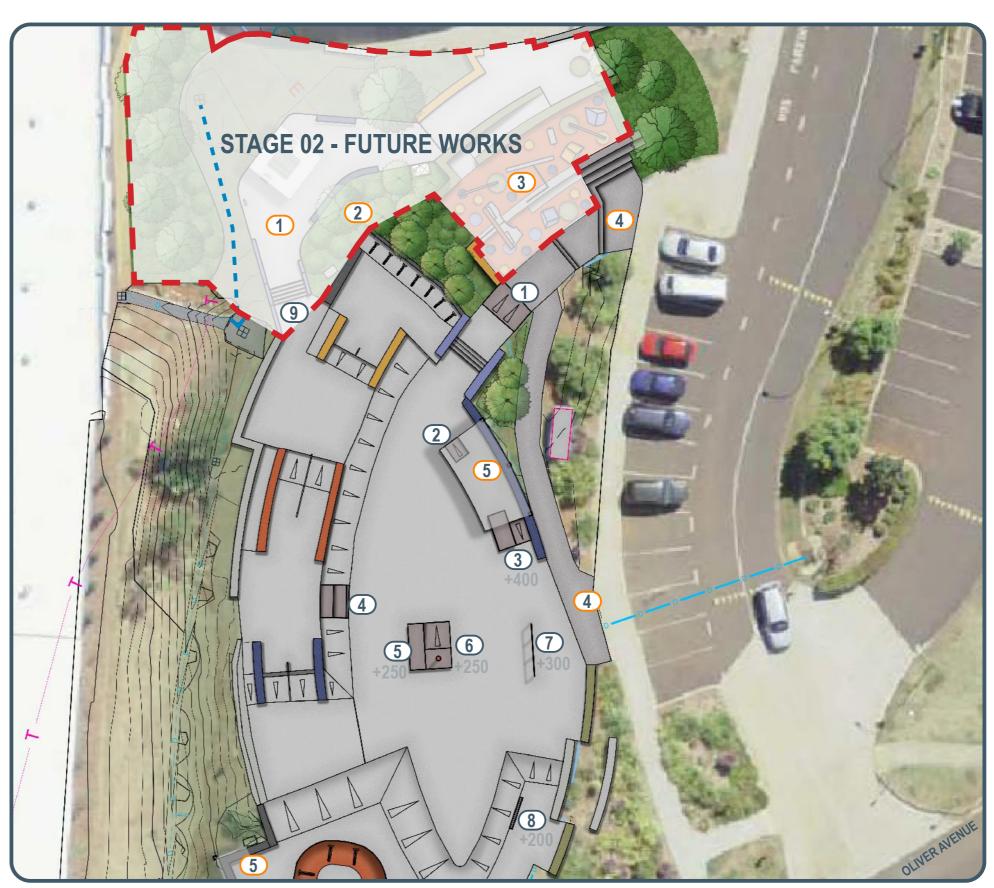

### 5.1 FINAL SKATEPARK CONCEPT PLAN

#### **SKATE LEGEND**

- 1 Up Ramp
- 2 Stage Up Ramp
- 3 +200 (H) Pier 7 & Stage Up Ramp
- 4 Wide Tread Stair Set (Height TBD On-Site)
- 5 +250 (H) Manual Pad
- 6 +250 (H) Loading Dock with Hydrant Bonk
- 7 +300 (H) Flat Rail
- 8 +200 (H) Slappy Kerb
- 9 +400 (H) Hubbas & Stair Set (Stage 02)

#### LANDSCAPE EMBELLISHMENTS

- 1 Proposed Refuge Space with 4x4, Shelter, In-situ Concrete Block Seating, Water Fountain, Bin Receptacles & Universal Access via Pathway Connection from GSAC (Stage 02 Future Works)
- Proposed Garden Beds (Stage 02 Future Works)
- Proposed Parkour/Active Play Space with Climbing Walls, Rubber Softfall (Stage 02 Future Works)
- 4 Existing Skatepark Entry & Access Path
- 5 Existing Shelter & Block Seating
- Proposed Drainage Swale

#### **STAGES**

Stage 01 - Proposed Skatepark Obstacles (See Skate Legend)

Stage 02 (Future Works) - Refuge Space with 4x4, Shelter, In-situ Concrete Block Seating, Water Fountain, Bin Receptacles & Universal Access via Pathway Connection from GSAC. Proposed Half-Court Basketball area that maintains the existing access to GSAC. Design provides additional skate obstacles whilst maintaining the function of the existing drainage swale on site.

Stage 2 - Existing Skatepark Maintenance Works

FINAL CONCEPT PLAN NOT TO SCALE