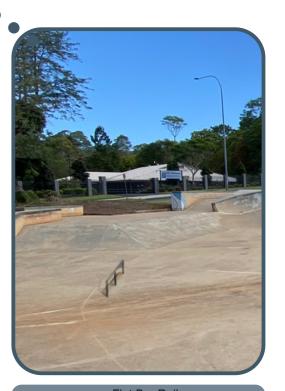

## 4.1 DRAFT CONCEPT OPTION

- All images have been sourced through TSP.

▶ Stage Up-Ramp

→ Pier 7 & Stage Up-Ramp

→ Wide Stair Ledge Combination

→ Hydrant Gap & Manual Pad

▶ Flat Bar Rail

#### **SKATE LEGEND**

- 1 Up Ramp
- 2 Stage Up Ramp
- 3 +200 (H) Pier 7 & Stage Up Ramp
- 4 Wide Tread Stair Set (Height TBD On-Site)
- 5 +250 (H) Manual Pad
- 6 +250 (H) Loading Dock with Hydrant Bonk
- 7 +300 (H) Flat Rail
- 8 +200 (H) Slappy Kerb
- 9 +400 (H) Hubbas & Stair Set (Stage 02)