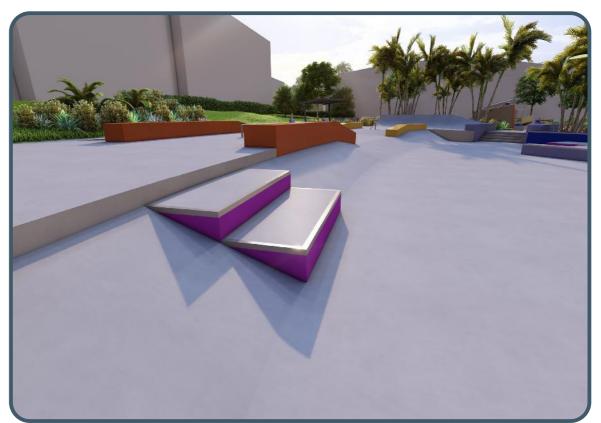

ce with Climbing Walls, Rubber Softfall (Stage 02 Future Works)
- 4 Existing Skatepark Entry & Access Path
- 5 Existing Shelter & Block Seating
- Proposed Drainage Swale

#### **STAGES**

Stage 01 - Proposed Skatepark Obstacles (See Skate Legend)

Stage 02 (Future Works) - Refuge Space with 4x4, Shelter, In-situ Concrete Block Seating, Water Fountain, Bin Receptacles & Universal Access via Pathway Connection from GSAC. Proposed Half-Court Basketball area that maintains the existing access to GSAC. Design provides additional skate obstacles whilst maintaining the function of the existing drainage swale on site.

Stage 2 - Existing Skatepark Maintenance Works



FINAL CONCEPT PLAN NOT TO SCALE

## 5.2 FINAL SKATEPARK CONCEPT 3D RENDERS











## 5.2 FINAL SKATEPARK CONCEPT 3D RENDERS