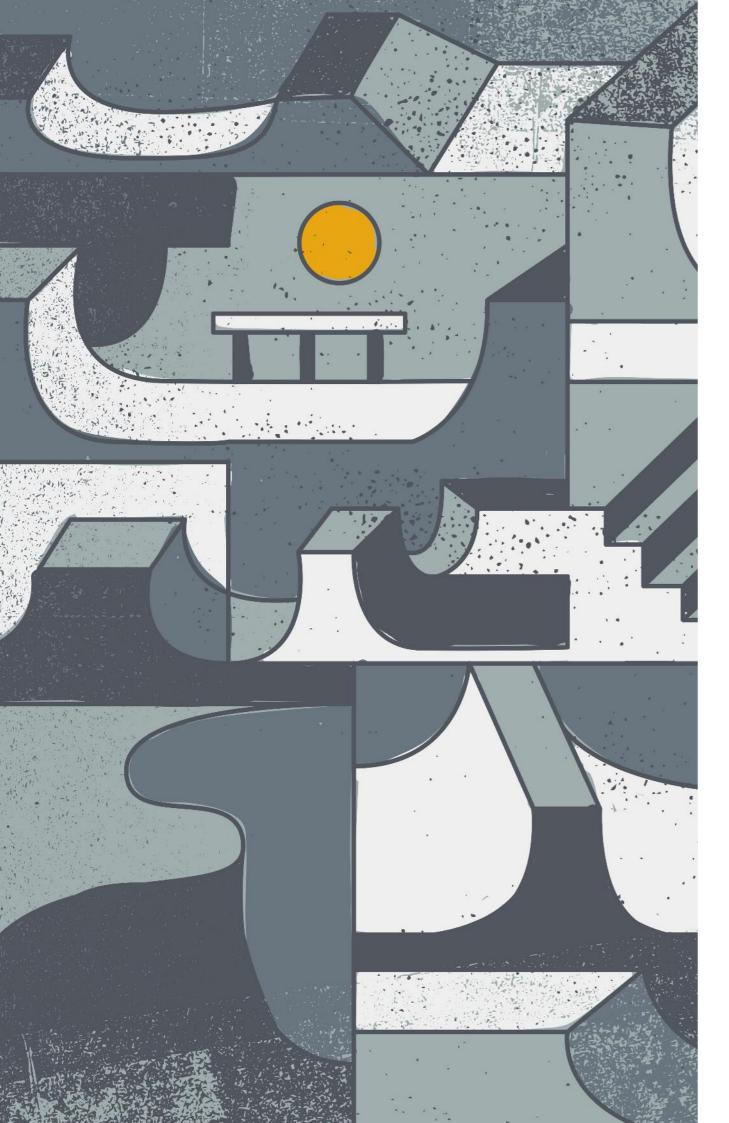

# **GOONELLABAH SKATEPARK**

LISMORE CITY COUNCIL FINAL CONCEPT REPORT

ADDRESS: Goonellabah Skatepark

50 Oliver Avenue,

Goonellabah NSW 2480

LGA: Lismore City Council

ISSUE: FINAL

REVISION: G

DATE: 02.05.2024

## 4.1 DRAFT CONCEPT OPTION

- All images have been sourced through TSP.

















▶ Stage Up-Ramp

→ Pier 7 & Stage Up-Ramp

→ Wide Stair Ledge Combination

→ Hydrant Gap & Manual Pad

▶ Flat Bar Rail

### 5.1 FINAL SKATEPARK CONCEPT PLAN

#### **SKATE LEGEND**

- 1 Up Ramp
- 2 Stage Up Ramp
- 3 +200 (H) Pier 7 & Stage Up Ramp
- 4 Wide Tread Stair Set (Height TBD On-Site)
- 5 +250 (H) Manual Pad
- 6 +250 (H) Loading Dock with Hydrant Bonk
- 7 +300 (H) Flat Rail
- 8 +200 (H) Slappy Kerb
- 9 +400 (H) Hubbas & Stair Set (Stage 02)

#### LANDSCAPE EMBELLISHMENTS

- 1