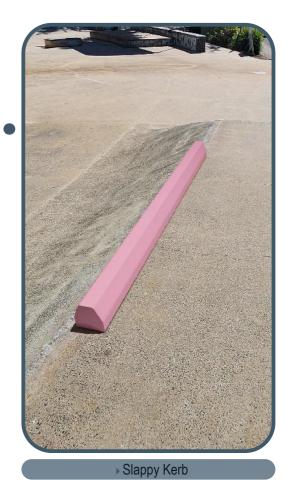

#### **SKATE LEGEND**

- 1 Up Ramp
- 2 Stage Up Ramp
- 3 +200 (H) Pier 7 & Stage Up Ramp
- 4 Wide Tread Stair Set (Height TBD On-Site)
- 5 +250 (H) Manual Pad
- 6 +250 (H) Loading Dock with Hydrant Bonk
- 7 +300 (H) Flat Rail
- 8 +200 (H) Slappy Kerb
- 9 +400 (H) Hubbas & Stair Set (Stage 02)