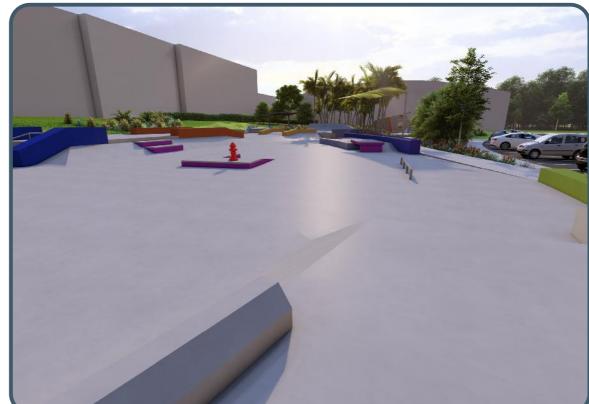

with Climbing Walls, Rubber Softfall (Stage 02 Future Works)
- 4 Existing Skatepark Entry & Access Path
- 5 Existing Shelter & Block Seating
- Proposed Drainage Swale

#### **STAGES**

Stage 01 - Proposed Skatepark Obstacles (See Skate Legend)

Stage 02 (Future Works) - Refuge Space with 4x4, Shelter, In-situ Concrete Block Seating, Water Fountain, Bin Receptacles & Universal Access via Pathway Connection from GSAC. Proposed Half-Court Basketball area that maintains the existing access to GSAC. Design provides additional skate obstacles whilst maintaining the function of the existing drainage swale on site.

Stage 2 - Existing Skatepark Maintenance Works



FINAL CONCEPT PLAN NOT TO SCALE

## 5.2 FINAL SKATEPARK CONCEPT 3D RENDERS











## 5.2 FINAL SKATEPARK CONCEPT 3D RENDERS