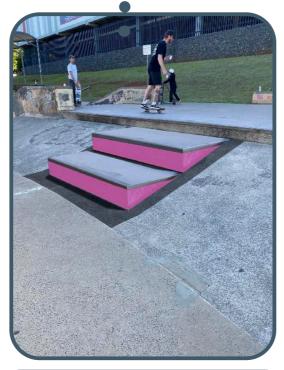

## 4.1 DRAFT CONCEPT OPTION

- All images have been sourced through TSP.

▶ Stage Up-Ramp

→ Pier 7 & Stage Up-Ramp

→ Wide Stair Ledge Combination

→ Hydrant Gap & Manual Pad

▶ Flat Bar Rail

#### **SKATE LEGEND**

- 1 Up Ramp
- 2 Stage Up Ramp
- 3 +200 (H) Pier 7 & Stage Up Ramp
- 4 Wide Tread Stair Set (Height TBD On-Site)
- 5 +250 (H) Manual Pad
- 6 +250 (H) Loading Dock with Hydrant Bonk
- 7 +300 (H) Flat Rail
- 8 +200 (H) Slappy Kerb
- 9 +400 (H) Hubbas & Stair Set (Stage 02)