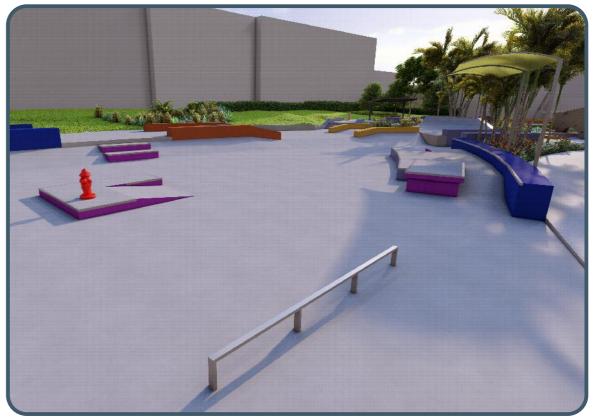

#### **SKATE LEGEND**

- 1 Up Ramp
- 2 Stage Up Ramp
- 3 +200 (H) Pier 7 & Stage Up Ramp
- 4 Wide Tread Stair Set (Height TBD On-Site)
- 5 +250 (H) Manual Pad
- 6 +250 (H) Loading Dock with Hydrant Bonk
- 7 +300 (H) Flat Rail
- 8 +200 (H) Slappy Kerb
- 9 +400 (H) Hubbas & Stair Set (Stage 02)

## 5.2 FINAL SKATEPARK CONCEPT 3D RENDERS