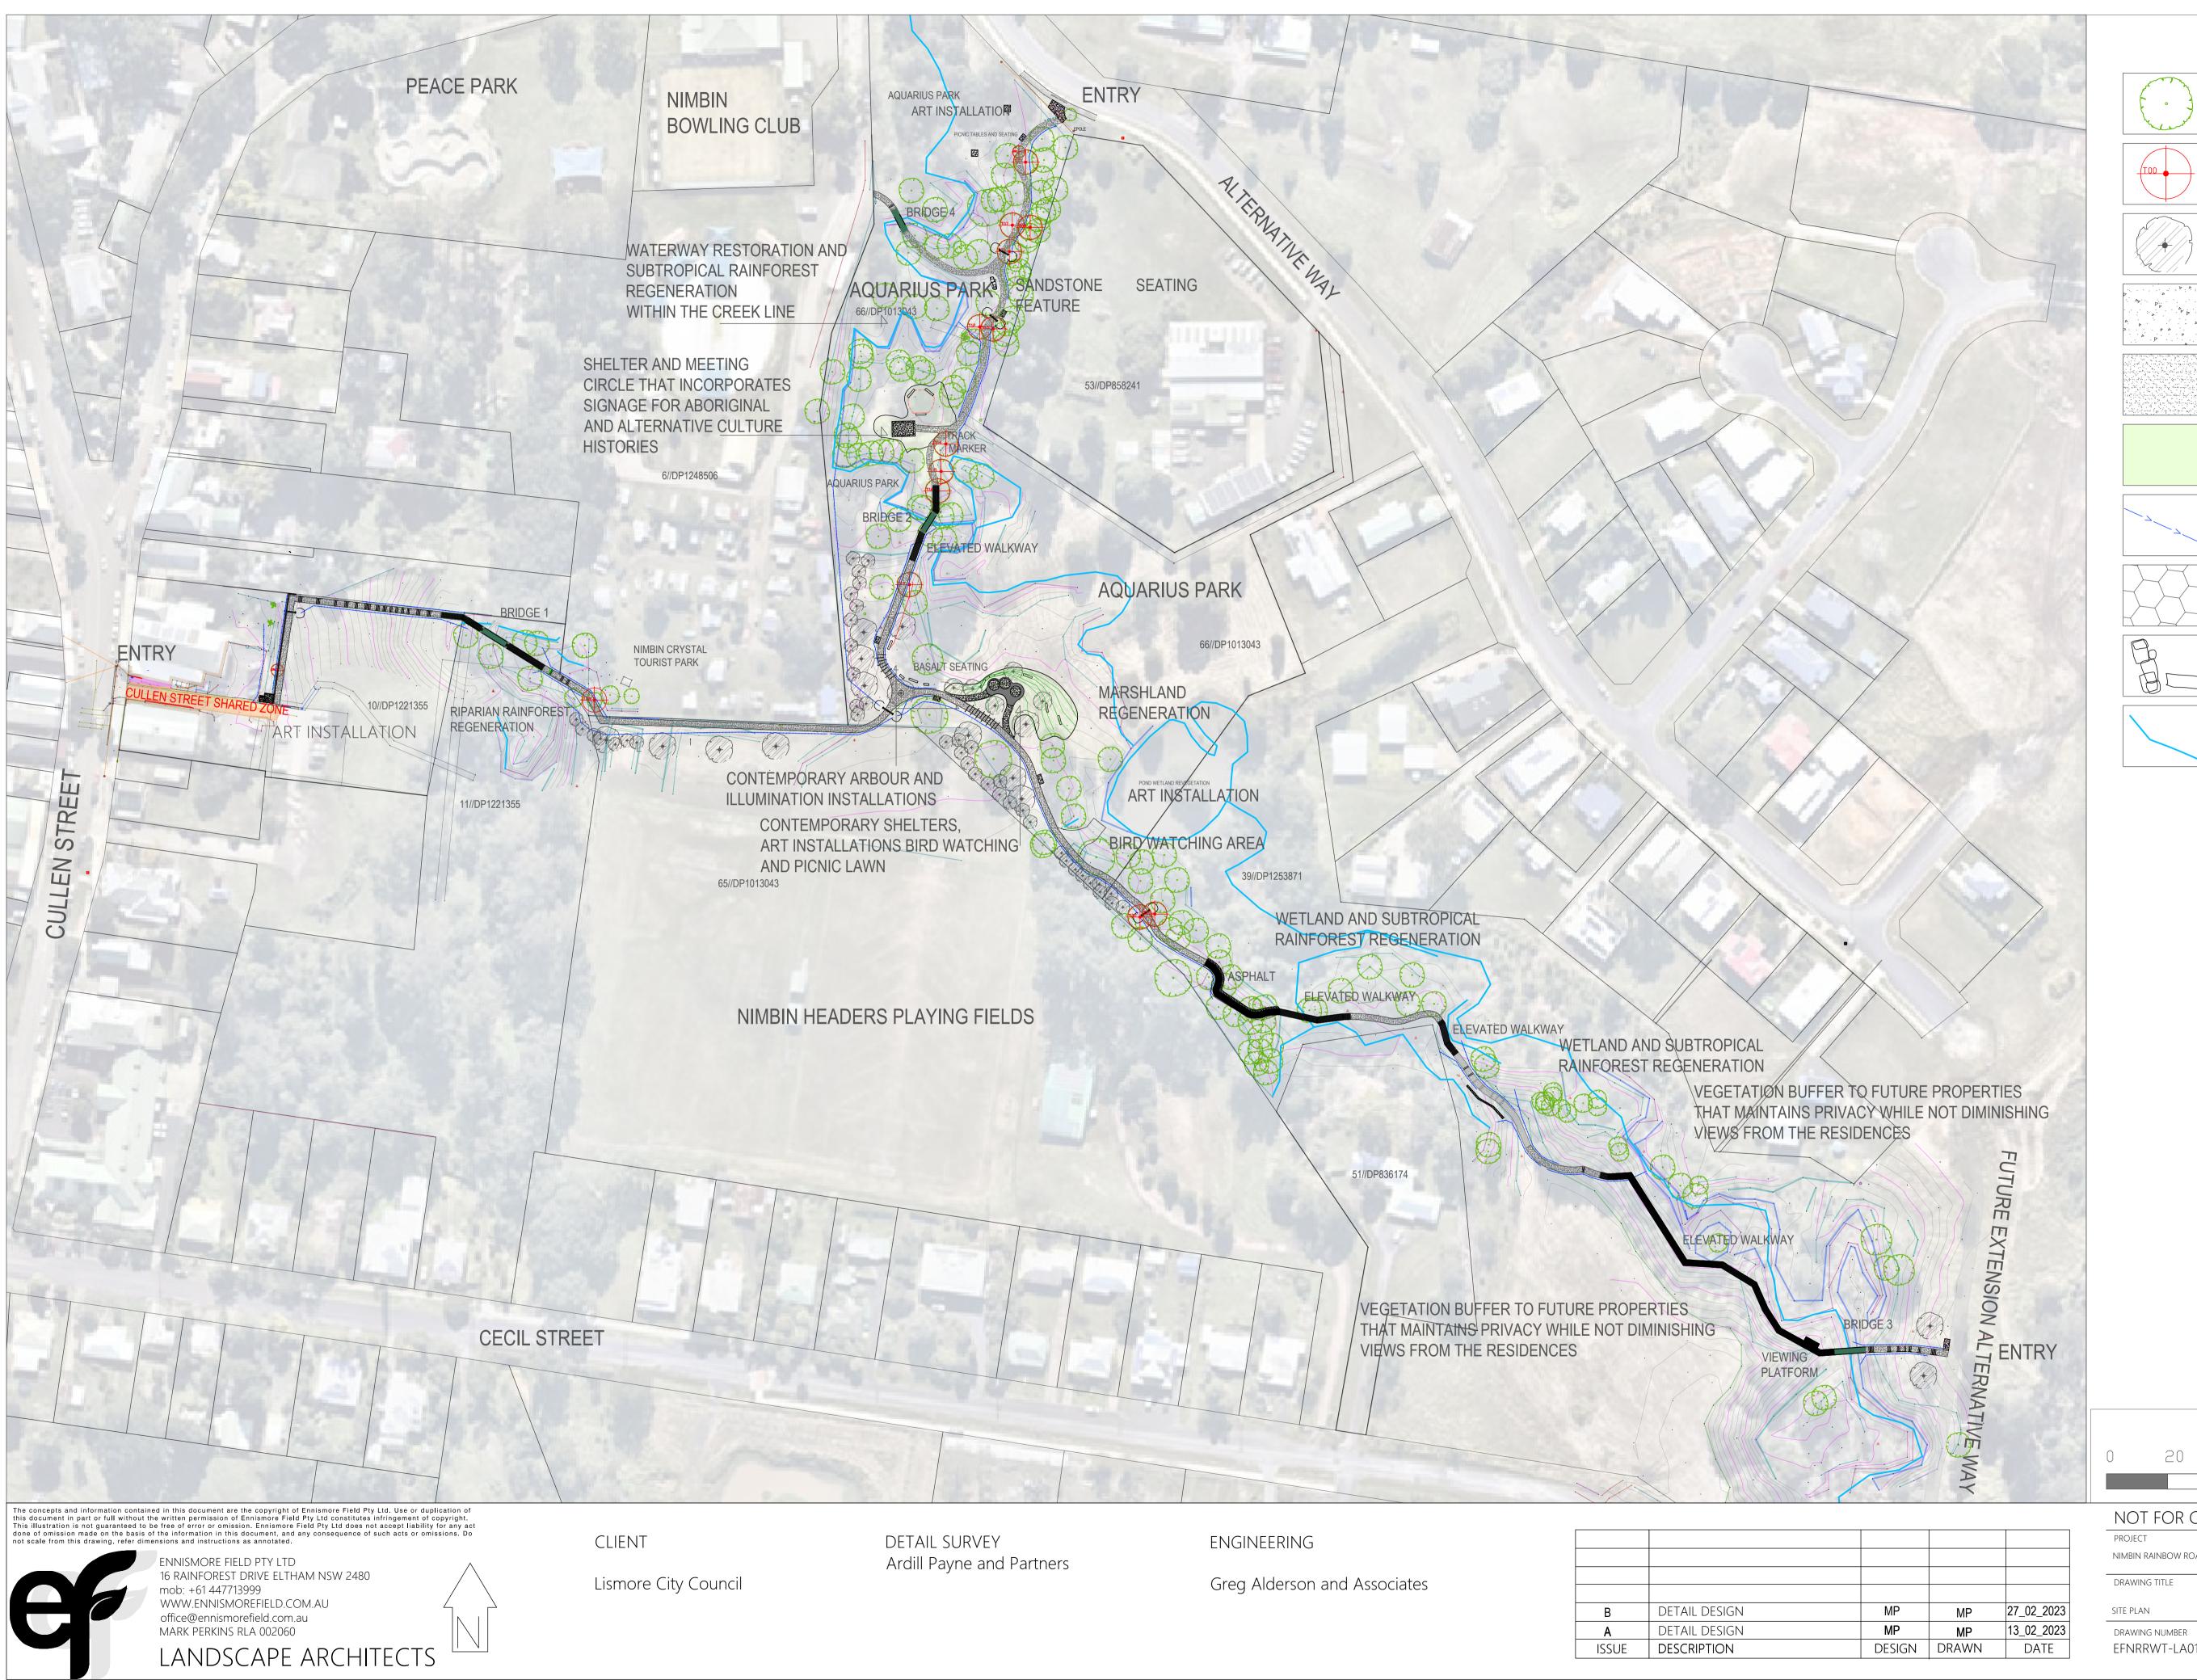

| В     | DETAIL DESIGN | MP    |
|-------|---------------|-------|
| Α     | DETAIL DESIGN | MP    |
| ISSUE | DESCRIPTION   | DESIG |
|       |               |       |

SURVEY TREE TO BE RETAINED

TREE TO BE REMOVED

PROPOSED AMENITY TREE

CONCRETE PATH

ASPHALT / GRAVEL PATH

LANDFORMING IN AMENITY AREAS

SWALES / OVERLAND FLOW

**ROCK RETAINING** GABION CAGES

FEATURE ROCK SEATING

CENTRE OF DRAINAGE LINE

| 0                                                                         | 20 | 40 | 60 | 80 | 100 |  |
|---------------------------------------------------------------------------|----|----|----|----|-----|--|
|                                                                           |    |    |    |    |     |  |
| NOT FOR CONSTRUCTION                                                      |    |    |    |    |     |  |
| PROJECT SITE NIMBIN RAINBOW ROAD WALKING TRACK STAGE 1 SCALE AT A1 1:1000 |    |    |    |    |     |  |

|    | MP    | 27_02_2023 |
|----|-------|------------|
|    | MP    | 13_02_2023 |
| SΝ | DRAWN | DATE       |
|    | 1     |            |

| PROJECT<br>NIMBIN RAINBOW ROAD WALKING TRACK STAGE 1 | SITE<br>SCALE AT A1 | 1:1000 |  |  |  |
|------------------------------------------------------|---------------------|--------|--|--|--|
| DRAWING TITLE                                        |                     |        |  |  |  |
| SITE PLAN                                            | SCALE AT A3         | 1:2000 |  |  |  |
| drawing number<br>EFNRRWT-LA01                       |                     |        |  |  |  |